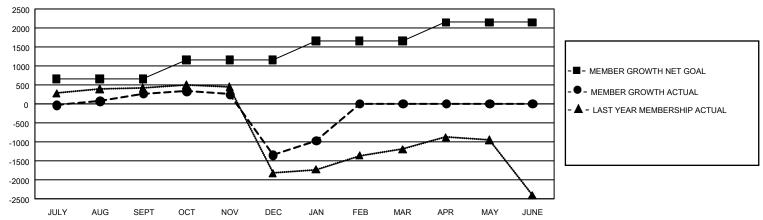

## GMT MONTHLY MEMBERSHIP PROGRESS REPORT

Multiple District 321

Results as of: 1/31/2020

CMT CA 6

GMT: OPEN

| Clubs                 |               |           |               | Members               |                        |                         |                                                    |  |
|-----------------------|---------------|-----------|---------------|-----------------------|------------------------|-------------------------|----------------------------------------------------|--|
| RESULTS FOR 2019-2020 |               |           |               | RESULTS FOR 2019-2020 |                        |                         |                                                    |  |
| QUARTER               | NEW CLUB GOAL | NEW CLUBS | DROPPED CLUBS | QUARTER MEMI          | BER GROWTH NET<br>GOAL | MEMBER GROWTH<br>ACTUAL | DROPPED<br>MEMBERS ACTUAI<br>(including transfers) |  |
| JULY/AUG/SEPT         | 117           | 24        | 3             | JULY/AUG/SEPT         | 1,965                  | 1,483                   | 1,014                                              |  |
| OCT/NOV/DEC           | 69            | 7         | 50            | OCT/NOV/DEC           | 1,485                  | 501                     | 2,048                                              |  |
| JAN/FEB/MAR           | 36            | 7         | 2             | JAN/FEB/MAR           | 1,530                  | 803                     | 256                                                |  |
| APR/MAY/JUNE          | 45            | 0         | 0             | APR/MAY/JUNE          | 1,470                  | 0                       | 0                                                  |  |

## GOALS AND ACTUAL MEMBERS CUMULATIVE

| DROPPED CLUBS: 55 |       | 370 CLUBS OF 1043 ADDED 1 OR MORE<br>NEW MEMBERS | MALE 21,827 (69.99%)      |                |        |
|-------------------|-------|--------------------------------------------------|---------------------------|----------------|--------|
| DROPPED MEMBERS   |       |                                                  | FEMALE                    | 9,358 (30.01%) |        |
| DECEASED          | 51    | CLICK HERE FOR CUMULATIVE                        | TOTAL FAMILY UNIT MEMBERS |                | 16,336 |
| CLUB CANCELLED    | 1,191 | MEMBERSHIP DATA                                  |                           | 220000         | 0.440  |
| OTHER             | 2,076 |                                                  | FAMILY MEMBERS            | S PAYING HALF  | 9,413  |
| TOTAL             | 3,318 |                                                  | 5020                      |                |        |