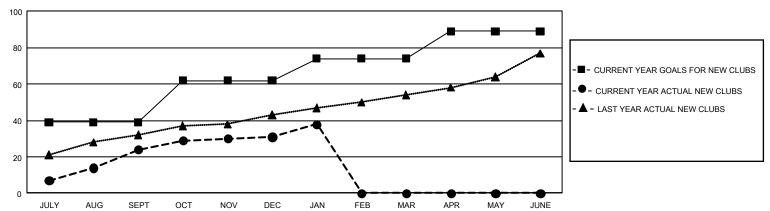

## GMT MONTHLY MEMBERSHIP PROGRESS REPORT

Multiple District 321

Results as of: 1/31/2020

CMT CA 6

GMT: OPEN

| Clubs                 |               |           |               | Members               |                        |                         |                                                    |  |
|-----------------------|---------------|-----------|---------------|-----------------------|------------------------|-------------------------|----------------------------------------------------|--|
| RESULTS FOR 2019-2020 |               |           |               | RESULTS FOR 2019-2020 |                        |                         |                                                    |  |
| QUARTER               | NEW CLUB GOAL | NEW CLUBS | DROPPED CLUBS | QUARTER MEMI          | BER GROWTH NET<br>GOAL | MEMBER GROWTH<br>ACTUAL | DROPPED<br>MEMBERS ACTUAI<br>(including transfers) |  |
| JULY/AUG/SEPT         | 117           | 24        | 3             | JULY/AUG/SEPT         | 1,965                  | 1,483                   | 1,014                                              |  |
| OCT/NOV/DEC           | 69            | 7         | 50            | OCT/NOV/DEC           | 1,485                  | 501                     | 2,048                                              |  |
| JAN/FEB/MAR           | 36            | 7         | 2             | JAN/FEB/MAR           | 1,530                  | 803                     | 256                                                |  |
| APR/MAY/JUNE          | 45            | 0         | 0             | APR/MAY/JUNE          | 1,470                  | 0                       | 0                                                  |  |

## GOALS AND ACTUAL NEW CLUBS CUMULATIVE